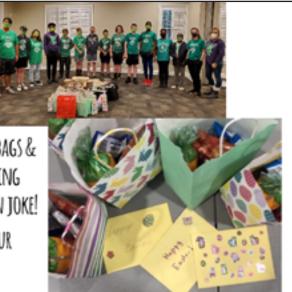

# LEGACY PARK TRAVEL SOCCER CLUB

FIRST PHILAN THROPY PROJECT COMPLETED

PLAYERS MET AT THE LEGACY PARK CLUBHOUSE ON 3/31 TO CREATE EASTER GOODIE BAGS & EASTER CARDS FOR 60 RESIDENTS THAT LIVE AT DOGWOOD FOREST ASSISTED LIVING FACILITY IN ACWORTH, GA. CARDS INCLUDED A THOUGHTFUL MESSAGE AND A FUN JOKE! LPSC PLAYERS ARE AMAZING ON THE FIELD AND DEDICATED GIVING BACK TO OUR COMMUNITY.