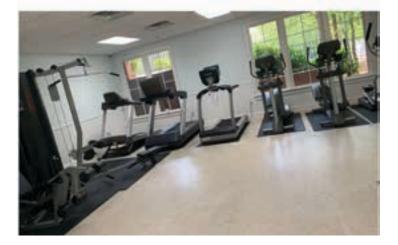

Fitness Center: The batteries for the ellipticals and bicycle have been replaced since they have not been used in a year. We are back on schedule with our quarterly maintenance, placed several wipe containers and hand sanitizers for residents to use after usage of the equipment. We are ready to open May 1st!!!

Outdoor Fitness Center: The fitness center has been approved and should be installed and ready for use by mid-May.

# LEGACY PARK GYM REOPENS MAY 1ST NO MORE THAN 4 PEOPLE

# \* IF PEOPLE ARE WAITING PLEASE LIMIT YOUR TIME IN THE GYM