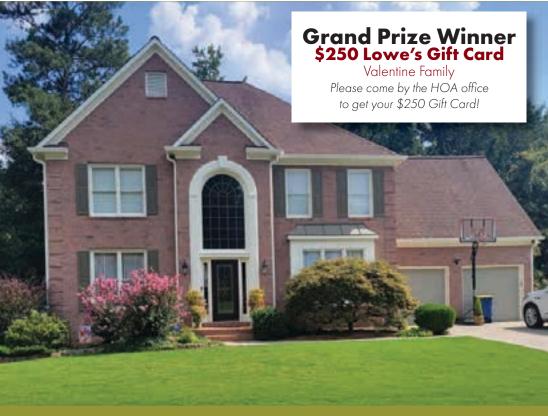

#### YARD OF THE MONTH JUDGING CRITERIA:

- Manicured yard
- Walks, driveways, and curbs edged and swept clean
- Shrubs neatly pruned
- Garbage cans and recycling bins stored out of sight
- No boats, jet skis, RV's, campers, or golf carts parked on the property
- Current on HOA assessments
- No current or outstanding covenant violations
- Fences in good shape
- Lawns, and flower beds are reasonably free of weeds
- Flower, and shrub beds are neatly mulched or pine strawed
- The use of a lawn maintenance company is allowed
- One winner will be selected from each neighborhood, but there will only be one Grand Prize Winner

Annandale Bellingrath Carillon Gramercy Highcroft Kentmere Lullwater Madison Northgate Olmstead **Palisades** Revere Winterthur

4100 Pinemist Lane 3970 Bellingrath Main 4241 Carillon Trace 4203 Steeplehill Drive 4317 Sentinel Place 4153 Berkeley Landing 3131 Kirkwood Drive 3997 Madison Main 4475 High Gate Drive 4002 Dorchester Walk 4030 Palisades Main 2788 Revere Main 3741 Park Trace

**Bussiere Family** Castrillon Family Westbrook Family Michaud Family Hamidian/Khalatbari Family Valentine Family Wells Family Hindman Family **Howard Family** Morris/Moore Family **Boynton Family** Lineweaver Family Cassidy Family