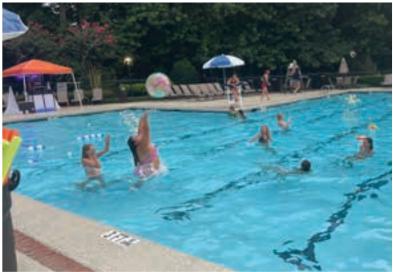

#### **NEON TEEN POOL PARTY RECAP**

The Neon Teen Pool Party was held on August 5th. DJ Napoleon kept the 35 teens entertained with various games and music during the event.

A big shout out to our Teen Advisory Group that planned and decorated! The committee consisted of:

- Kallahan Edwards
  - Asali Edwards
- Savannah Shephard
- Mich'e Hines

Thank you to Luciano's for providing the pizza!