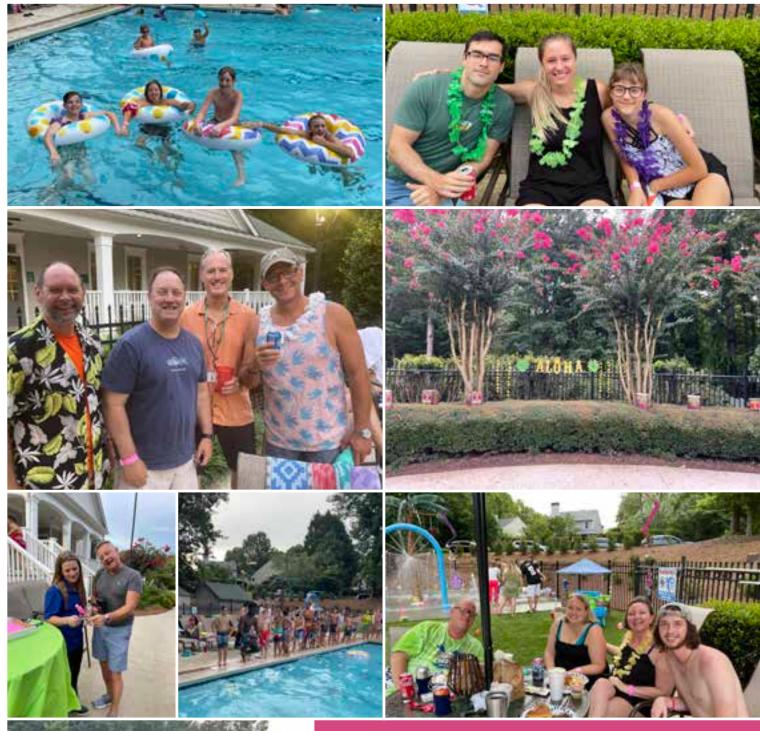

#### **LUAU PARTY RECAP**

Families in Legacy Park celebrated the End of Summer at our Luau Pool Party on Friday, July 29th. DJ Jay kept the crowd entertained with music and lots of games: cannon ball contests for the kids, chipping contests for the adults, and so much more!

Our sponsors went all out at this event with their support! Princeton Mortgage was poolside providing popcorn throughout the event. Luciano's Pizza made several deliveries, RealtyOne Group/Kristina Bouterse provided drinks, Eaton Chiropractic provided popsicles, Kennesaw Auto Center provided koozies and Depew Orthodontics provided beach balls. Thank you to all of our sponsors for making this event possible!