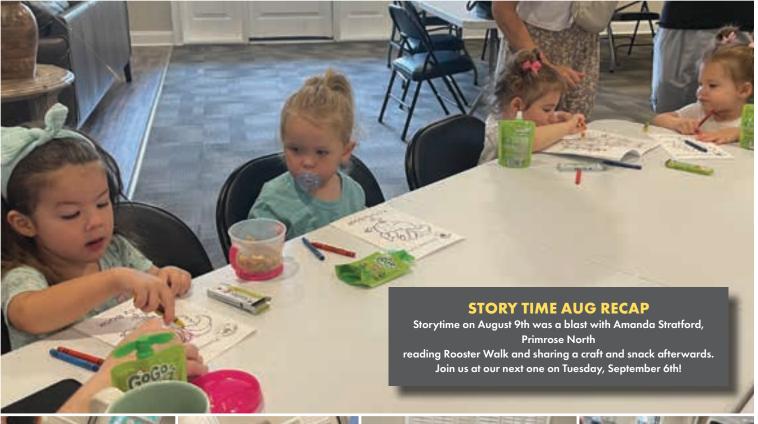

#### STORY TIME TUESDAY, SEPTEMBER 6TH @ 9 AM

Join us as we read, We're Going on a Leaf Hunt, at the LP Clubhouse! A snack and craft will be provided afterwards. Thank you, Primrose North, for sponsoring!