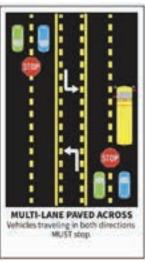

## SCHOOL TRAFFIC — A WORD FROM THE KENNESAW POLICE

Back to school brings more traffic, both vehicles and pedestrians. We want to remind drivers of the rules of the road.

out, vehicles approaching the bus MUST stop. The vehicles coming in the opposite direction must stop unless a median of some sort is present. Vehicles should not proceed to drive until the bus has started motion or the visual signs are no longer activated.