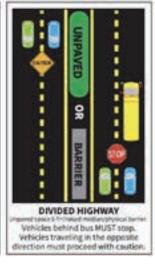

## SCHOOL TRAFFIC — A WORD FROM THE KENNESAW POLICE

Back to school brings more traffic, both vehicles and pedestrians. We want to remind drivers of the rules of the road.

out, vehicles approaching the bus MUST stop. The vehicles coming in the opposite direction must stop unless a median of some sort is present. Vehicles should not proceed to drive until the bus has started motion or the visual signs are no longer activated.