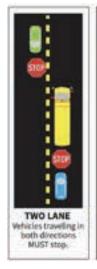

## SCHOOL TRAFFIC — A WORD FROM THE KENNESAW POLICE

Back to school brings more traffic, both vehicles and pedestrians. We want to remind drivers of the rules of the road.

out, vehicles approaching the bus MUST stop. The vehicles coming in the opposite direction must stop unless a median of some sort is present. Vehicles should not proceed to drive until the bus has started motion or the visual signs are no longer activated.