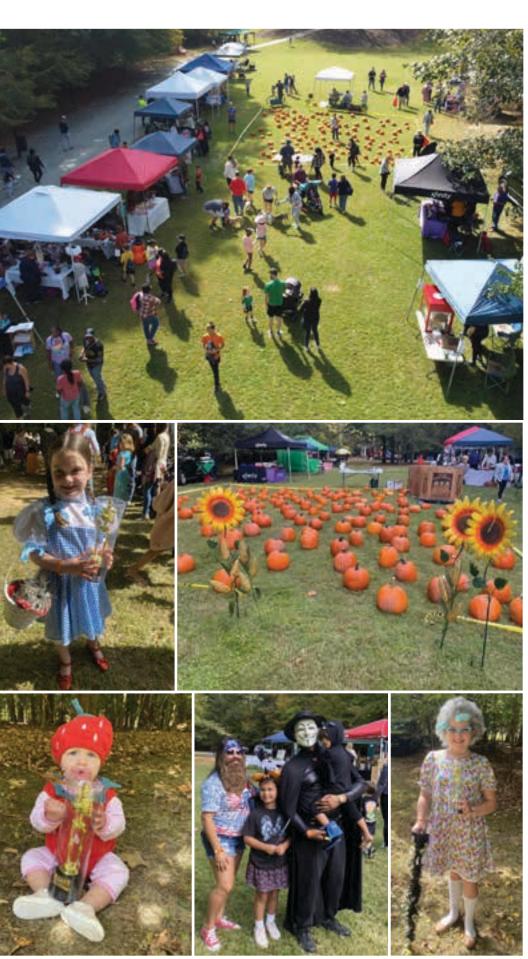

#### PUMPKINFEST

Legacy Park's annual Pumpkinfest was a huge success this year. There was a great turnout of families, witches, princess, ninjas, FBI agents, and more! After a small fiasco with yellow jackets, everyone was able to enjoy the bounce house and slide, pumpkin decorating station, games, costume contest, hayride, delicious BBQ, pizza, and frozen Italian ice, numerous vendors, and wonderful sponsors!

#### THANK YOU:

Volunteers and the U-19 Lions (LP Travel Soccer)

Shauna Jennings, Candace Cole, & Steve Williams for helping set up, run, and clean up after the event.

Smokin D's BBQ, Luciano's, and Frosty's Frozen Treats for providing food.

A very special thank you to Legacy Park's own Garden Club for decorating the entrance arch to the Bandstand. What a wonderful way to make the entrance fun and beautiful. Check out the cover of the newsletter if you missed it!

Thank you, Kristina Bouterse (Realty ONE Group) for sponsoring the Legacy Park cleanup after the event. We appreciate everyone that came out to help keep Legacy Park clean and beautiful!