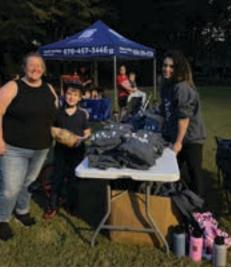

#### PUMPKINFEST

Legacy Park's annual Pumpkinfest was a huge success this year. There was a great turnout of families, witches, princess, ninjas, FBI agents, and more! After a small fiasco with yellow jackets, everyone was able to enjoy the bounce house and slide, pumpkin decorating station, games, costume contest, hayride, delicious BBQ, pizza, and frozen Italian ice, numerous vendors, and wonderful sponsors!

#### THANK YOU:

Volunteers and the U-19 Lions (LP Travel Soccer)

Shauna Jennings, Candace Cole, & Steve Williams for helping set up, run, and clean up after the event.

Smokin D's BBQ, Luciano's, and Frosty's Frozen Treats for providing food.