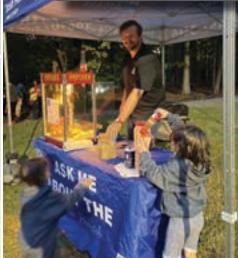

#### CHILI COOK-OFF / FOOTBALL

#### SATURDAY, OCTOBER 29TH 2 - 5 PM

Nothing says fall quite like football and chili! Come down and enjoy both at Legacy Park's Annual Chili Cook-Off. \$5 PER FAMILY OR FIVE NONPERISHABLE CANNED GOODS.

You will get the opportunity to taste great chili and vote for Resident's Choice and Best decorated table/ tent. We will have the Georgia vs. Florida game on TV, so you don't have to miss a play, a bounce house, Axe Throwing, and DJ Jay entertaining the crowd with music and games.