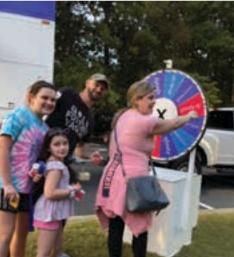

#### PUMPKINFEST

Legacy Park's annual Pumpkinfest was a huge success this year. There was a great turnout of families, witches, princess, ninjas, FBI agents, and more! After a small fiasco with yellow jackets, everyone was able to enjoy the bounce house and slide, pumpkin decorating station, games, costume contest, hayride, delicious BBQ, pizza, and frozen Italian ice, numerous vendors, and wonderful sponsors!

#### THANK YOU:

Volunteers and the U-19 Lions (LP Travel Soccer)

Shauna Jennings, Candace Cole, & Steve Williams for helping set up, run, and clean up after the event.

Smokin D's BBQ, Luciano's, and Frosty's Frozen Treats for providing food.