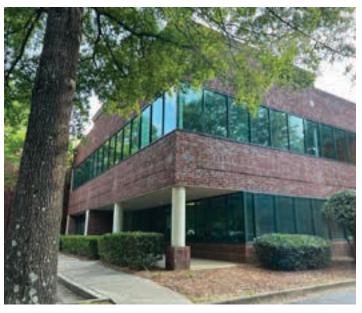

## LOW-SPEED VEHICLES ARE LEGAL IN KENNESAW

e have had some recent complaints about "golf carts" in our community. Please note that there are several Legacy Park families that have invested in Low-Speed Vehicles which are LEGAL in Kennesaw.

## WHAT IS A LOW-SPEED VEHICLE IN GEORGIA?

Any motor vehicle with a minimum of four wheels, capable of a maximum level ground speed of less than 20 miles per hour with a maximum gross vehicle unladen or empty weight of 1,375 pounds and capable of transporting not more than eight persons.

The Low-Speed Vehicles look similar to golf carts. However, they differ in these capacities:

- Reaches speeds of 20 to 25 MPH
- Has a vehicle identification number
- Headlamps
- Front and rear turn signals
- Taillamps
- Stop lamps
- Reflex reflectors, red one on each side and one on the rear
- Exterior mirror on the driver side and an interior mirror or exterior mirror on the passenger side.
- Parking brake
- Windshield
- Seatbelt for each designated seat
- Not be operated on any roadway with a speed limit above 35mph.

Any person operating a low-speed vehicle (LSV) must have in their possession a valid driver's license. An LSV must also be registered in Cobb County and insurance must include liability for property damage and personal injury.

On the other hand, golf carts cannot have the ability to travel over 20 mph and must weigh less than 1,300 pounds. Per the City of Kennesaw, golf carts are not legal to operate on public roadways or sidewalks.