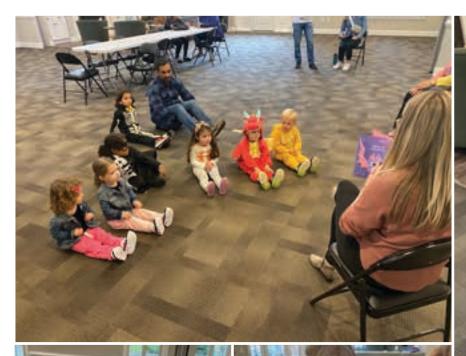

#### **STORY TIME**

#### TUESDAY, NOVEMBER 15TH 9 AM

Join us at the Clubhouse for Turkey Trouble followed by a craft and a snack, provided by Primrose Kennesaw!

#### **STORY TIME**

The kids had so much fun reading Trick-or-Treat, Bugs to Eat at October's Story Time. They followed the reading of the book by making their craft, where they had their hand traced and the shape cut out to make bat wings. The craft was followed by a snack of Halloween shaped Veggie Straws! Thank you, Primrose Kennesaw, for sponsoring! Join us at next month's Story Time, where we will read Turkey Trouble!