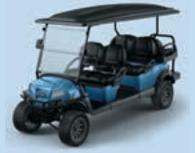

## LOW-SPEED VEHICLES ARE LEGAL IN KENNESAW

e have had some recent complaints about "golf carts" in our community. Please note that there are several Legacy Park families that have invested in Low-Speed Vehicles which are LEGAL in Kennesaw.

## WHAT IS A LOW-SPEED VEHICLE IN GEORGIA?

Any motor vehicle with a minimum of four wheels, capable of a maximum level ground speed of less than 20 miles per hour with a maximum gross vehicle unladen or empty weight of 1,375 pounds and capable of transporting not more than eight persons.

The Low-Speed Vehicles look similar to golf carts. However, they differ in these capacities:

- Reaches speeds of 20 to 25 MPH
- Has a vehicle identification number
- Headlamps
- Front and rear turn signals
- Taillamps
- Stop lamps
- Reflex reflectors, red one on each side and one on the rear
- Exterior mirror on the driver side and an interior mirror or exterior mirror on the passenger side.
- Parking brake
- Windshield
- Seatbelt for each designated seat
- Not be operated on any roadway with a speed limit above 35mph.