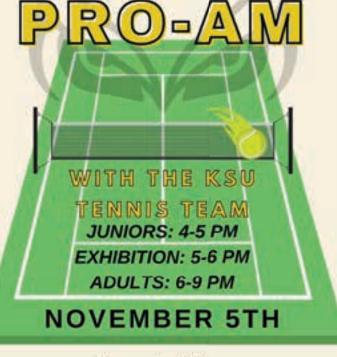

#### **KSU TENNIS PRO AM**

#### SATURDAY, NOVEMBER 5TH 4-9 PM

Sign up to play with a KSU Varsity Tennis Player in our 2nd Annual Pro AM. Spectators are welcome to come join in the fun and cheer on the Legacy Park players!

### **PRO-AM TENNIS EVENT**

Legacy Park Tennis will host its first Pro-AM Tennis Event on Friday, November 12th!

Adam will pair LP Amateur Players with KSU College Tennis Players against one another for a truly unique tennis experience.

#### JUNIORS (AGES 8-16)

5:30-6PM: Juniors will take the court participate in the KSU Tennis

#### 6-7PM:

KSU/LP pairs will participate in a round robin style tournament.

#### 7-8:30PM:

KSU/LP pairs will participate in a round robin style tournament.

BISOPM Watch the KSU players battle! (please bring a snack to share and your own beverages to enjoy while watching)

#### SPACE IS LIMITED!

Sign up is limited to the first 40 Juniors and 40 Adults. Go to the Legacy Park Facebook pag to register or email Adam at AdamGrandstaff@gmail.com. COST: FREE

Special thank you to Matt Emery (KSU Coach and LP Resident) for coordinating with us to host the event!