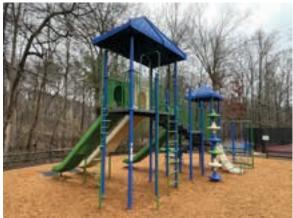

#### BY LISA NEFF

inal projects in winding down 2022. Hutcheson replaced some plant material that did not make it through summer, and those plants the deer enjoyed around the tennis courts and main pool house. The baseball field was regraded, and the trail from the clubhouse to the dinosaur statue was repaired. The landscape in the middle island at the entrance has been completed. We are excited to watch our shrubs and the Gingko trees bloom. We ordered the signposts, and installation will begin prior to spring. We will finish the subdivision entrances, speed limit signs, and all of the street signs in Gramercy, Lullwater, and Madison. The new playground at the Tennis Courts is ready for playtime. Please remember that children under the age of 12 must be accompanied by an adult.