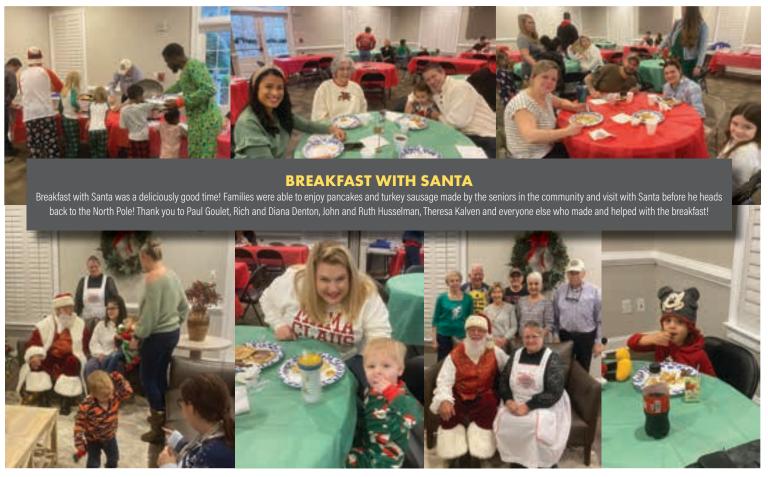

6 feet.

Power Lines: Georgia Power owns the high voltage power lines that run through Legacy Park. Legacy Park owns the property and Georgia Power has an easement. Both the HOA and Georgia Power take care of cutting the grass and maintaining the land that the lines are located on. If there is an issue, contact the HOA Office.

Storm Water Drainage Areas: These areas that run between neighborhoods and at the back of homeowner's lots are generally owned by the individual homeowner. Each homeowner should refer to the plat of their property for further clarification. However, if a major drainage problem exists with the drain itself the homeowner should contact the HOA office and we can direct you to the proper authorities to address the issue (Cobb County Water or the City of Kennesaw).











#### **LEGACY PARK MOMS CLUB**

Legacy Park Moms Club had their holiday sweater party on December 10th! They played games, danced, and got to know each other. If you are interested in joining, contact Maranda at activities director@legacypark.org.







#### **LADIES NIGHT IN**

Toys, toys, toys! Many wonderful and kind residents came to the Ladies' Night In to support the KPD Toy Drive. There were so many toys donated that the department had to come to pick them up in the Paddy Wagon because they wouldn't fit in their SUV! Thank you to everyone who came out and supported the drive, and a very special thank you to Trasey Welton for hosting the event and making so many delicious appetizers. We can't wait for next year!













#### **TERRARIUM CLASS**















#### FAMILY