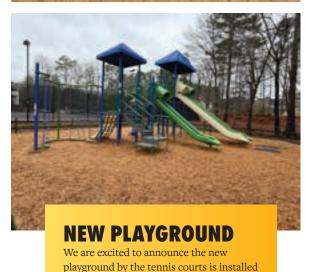

#### BY LISA NEFF

inal projects in winding down 2022. Hutcheson replaced some plant material that did not make it through summer, and those plants the deer enjoyed around the tennis courts and main pool house. The baseball field was regraded, and the trail from the clubhouse to the dinosaur statue was repaired. The landscape in the middle island at the entrance has been completed. We are excited to watch our shrubs and the Gingko trees bloom. We ordered the signposts, and installation will begin prior to spring. We will finish the subdivision entrances, speed limit signs, and all of the street signs in Gramercy, Lullwater, and Madison. The new playground at the Tennis Courts is ready for playtime. Please remember that children under the age of 12 must be accompanied by an adult.