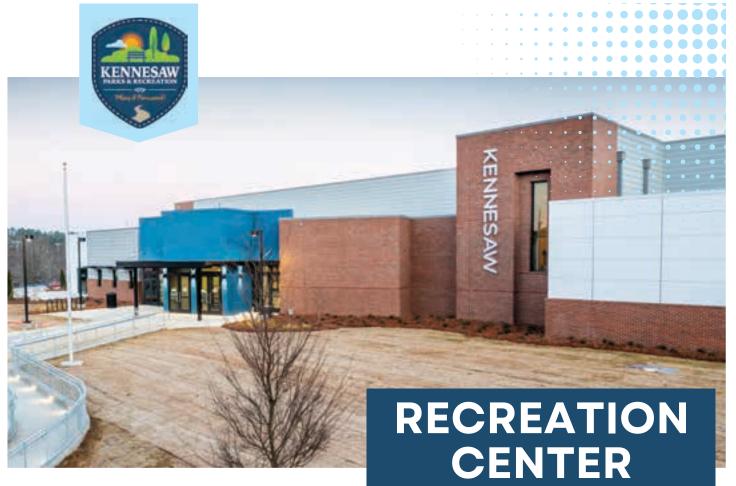

#### **MULTI-SPORT COURTS**

The facility features three full-size basketball courts that are also lined for three full-sized volleyball courts and nine pickleball courts.

#### **WALKING TRACK**

A two-lane track goes around all three courts in the gymnasium. It is .115 miles in length.

#### **FITNESS ROOMS**

Two fitness rooms for yoga, Zumba and other fitness classes!

The Recreation Center at Adams Park is a 42,000 square foot facility, featuring three multi-sport courts, a gymnastics center, a walking track (.115 mile in length), two fitness rooms and office space. The Recreation Center is home to many of the classes and activities offered by Kennesaw Parks & Recreation.

Membership is \$10 for students and City of Kennesaw residents and \$20 for non-residents. Memberships last one year from the date of signup and include access to open gym time, the walking track and the game room.

The Recreation Center was paid for by SPLOST. Your 1% Sales Tax in Cobb County at work.

678-385-0165

2737 Watts Drive

kennesawparksandrec.com