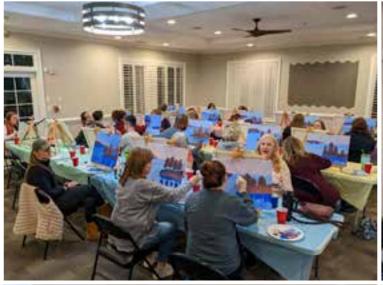

#### **PAINT & SIP**

There's nothing better than painting and sipping on wine, especially when it's with your friends and family! We hope all those that attended had a wonderful time. We want to say a huge Thank You to our very own resident, Edisson Fernandez, for hosting the class. He led the group through instructions on how to paint a beautiful sea landscape with only a handful of colors! Be on the lookout for more classes in the Clubhouse.