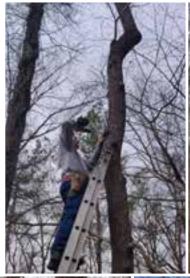

#### **OWL BOXES**

#### BY MARK PERRY

ark Perry, Legacy Park resident, volunteered to build two owl boxes and he installed them in January. One is about 30 - 40 feet behind the existing nest site near the baseball field. The second box is near the creek about half-way between the bandstand and the Legacy Park Circle.