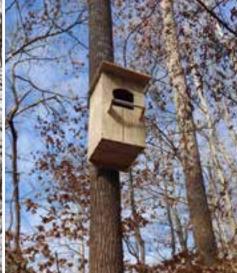

#### **OWL BOXES**

#### BY MARK PERRY

ark Perry, Legacy Park resident, volunteered to build two owl boxes and he installed them in January. One is about 30 - 40 feet behind the existing nest site near the baseball field. The second box is near the creek about half-way between the bandstand and the Legacy Park Circle.

Barred owls are one of the most common North American owls and can live over 20 years in the wild and over 30 years in captivity. The wingspan of the southern barred owl is typically 38 - 49 inches and the male usually weighs in at 1.5 - 1.75 lbs while the females are slightly larger. They usually pair bond for life. Breeding occurs in February and March followed by egg laying of 2 - 3 eggs in March through April and hatchlings appearing 28 - 35 days later. They prefer to nest in hollowed out trees or overtaking nests of other birds or squirrels. Barred owls reaction to humans disturbance can vary; some parent owls remain sitting, some will leave the nest, some have attacked people approaching their nest.