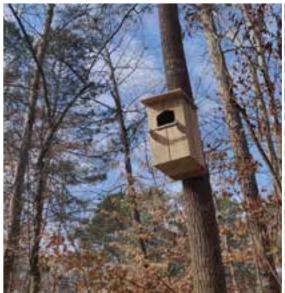

#### **OWL BOXES**

#### BY MARK PERRY

ark Perry, Legacy Park resident, volunteered to build two owl boxes and he installed them in January. One is about 30 - 40 feet behind the existing nest site near the baseball field. The second box is near the creek about half-way between the bandstand and the Legacy Park Circle.

Barred owls are one of the most common North American owls and can live over 20 years in the wild and over 30 years in captivity. The wingspan of the southern barred owl is typically 38 - 49 inches and the male usually weighs in at 1.5 - 1.75 lbs while the females are slightly larger. They usually pair bond for life. Breeding occurs in February and March followed by egg laying of 2 - 3 eggs in March through April and hatchlings appearing 28 - 35 days later. They prefer to nest in hollowed out trees or overtaking nests of other birds or squirrels. Barred owls reaction to humans disturbance can vary; some parent owls remain sitting, some will leave the nest, some have attacked people approaching their nest.