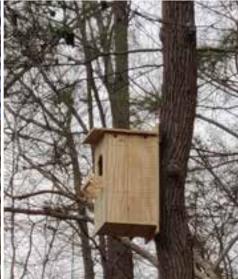

#### **OWL BOXES**

#### BY MARK PERRY

ark Perry, Legacy Park resident, volunteered to build two owl boxes and he installed them in January. One is about 30 - 40 feet behind the existing nest site near the baseball field. The second box is near the creek about half-way between the bandstand and the Legacy Park Circle.

Barred owls are one of the most common North American owls and can live over 20 years in the wild and over 30 years in captivity. The wingspan of the southern barred owl is typically 38 - 49 inches and the male usually weighs in at 1.5 - 1.75 lbs while the females are slightly larger. They usually pair bond for life. Breeding occurs in February and March followed by egg laying of 2 - 3 eggs in March through April and hatchlings appearing 28 - 35 days later. They prefer to nest in hollowed out trees or overtaking nests of other birds or squirrels. Barred owls reaction to humans disturbance can vary; some parent owls remain sitting, some will leave the nest, some have attacked people approaching their nest.