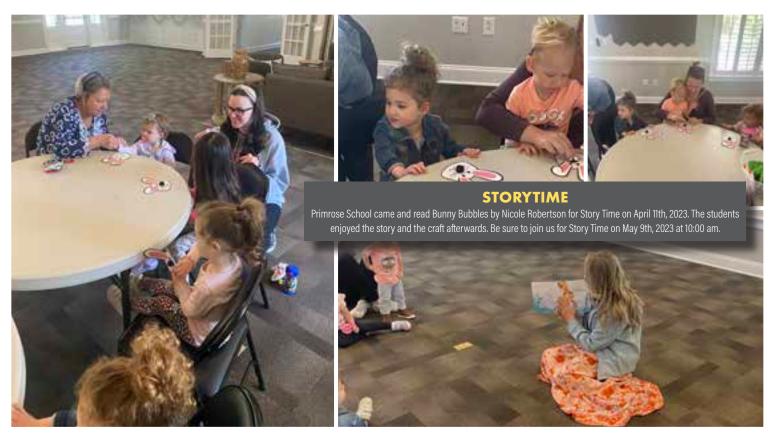

#### STORY TIME

#### **TUESDAY, MAY 9TH 10 AM**

Join us at the Clubhouse for "How the Crayons Saved the Rainbow" followed by a craft and snack. You don't want to miss out - this event will be hosted by our own Michelle Melton!