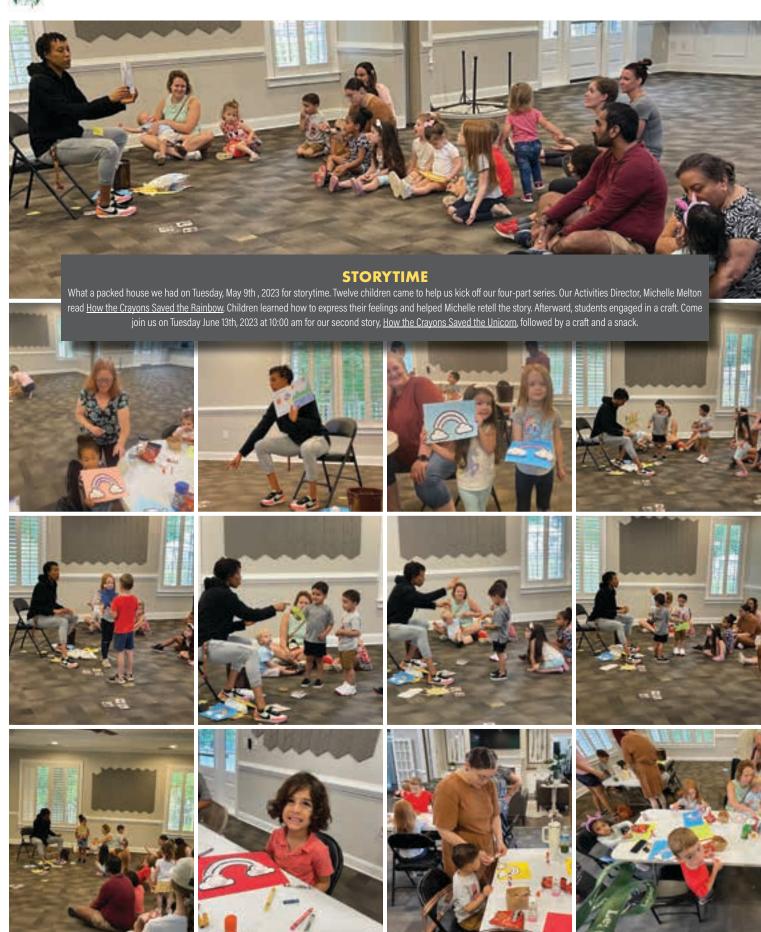

#### STORY TIME

#### **TUESDAY, JUNE 13TH 10 AM**

Join us at the Clubhouse for "How the Crayons Saved the Unicorn," followed by a craft and a snack. This is the second part of our four-part story series led by our own Activities Director, Michelle Melton,