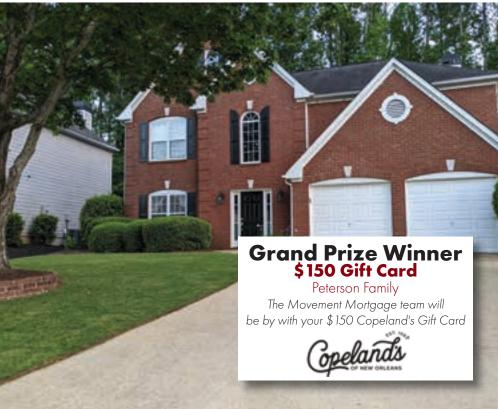

# YARD OF THE MONTH JUDGING CRITERIA:

- Manicured yard
- Walks, driveways, and curbs edged and swept clean
- Shrubs neatly pruned
- Garbage cans and recycling bins stored out of sight
- No boats, jet skis, RV's, campers, or golf carts parked on the property
- Current on HOA assessments
- No current or outstanding covenant violations
- Fences in good shape
- Lawns, and flower beds are reasonably free of weeds
- Flower, and shrub beds are neatly mulched or pine strawed
- The use of a lawn maintenance company is allowed
- One winner will be selected from each neighborhood, but there will only be one Grand Prize Winner

#### NOMINATE YOURSELF

Nominate yourself or another home!
Snap a photo of the house/yard, if possible.
Email to: landscape@legacypark.org

THANK YOU
MOVEMENT MORTGAGE
FOR SPONSORING!

Annandale 4119 Pinemist Lane **Bellingrath** 3968 Bellingrath Main Carillon 4234 Carillon Trace Gramercy 4258 Piedmont Landing Highcroft 4291 Brighton Way 3033 Fairhaven Ridge Kentmere Lullwater 3800 Kirkwood Run Madison 3946 Marquette Way Olmstead 2341 Holden Way 4042 Palisades Main **Palisades** Revere 3608 Hampstead Court Winterthur 3712 Somerset Ridge

Farnham Family

Bettis Family

Roe Family

Alves Family

Johnson Family

Bowling Family

Peterson Family

Redman Family