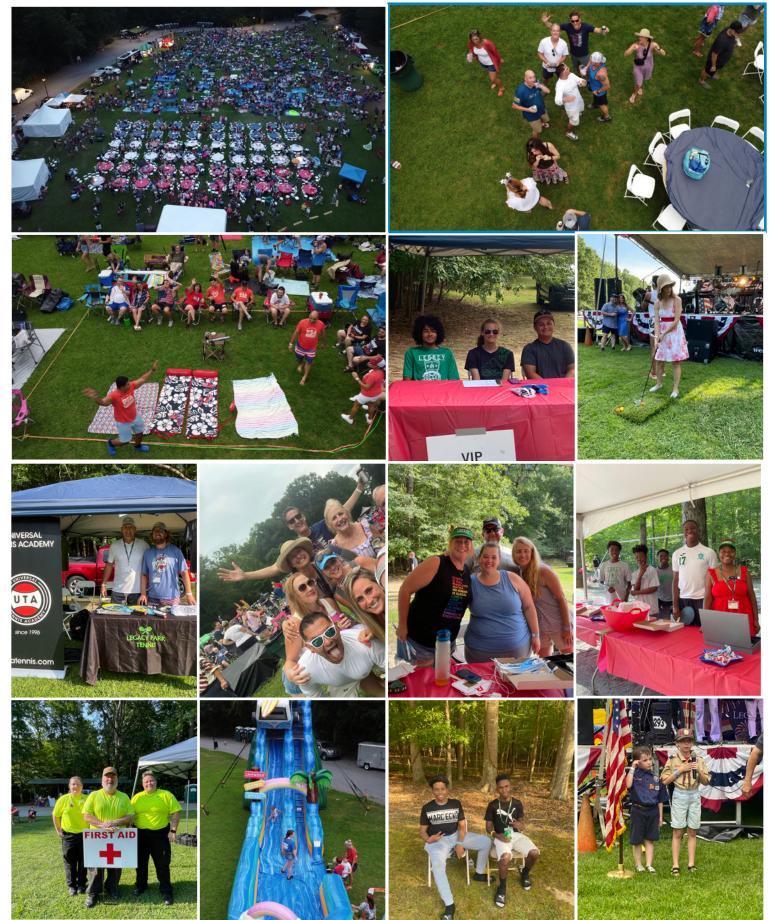

#### **SPIRIT OF AMERICA ROUND UP**

Legacy Park residents celebrated in style for our Spirt of America celebration held on July 4th, 2023. The rain held off and we were able to enjoy the fireworks from our vendor Pyrotechnics. Legacy Park Travel Soccer, Steve Williams, and the HOA came together to prep and get things ready for the 3,000 participants that came and enjoyed the festivities. We would like to thank our Gold Sponsors: Dayco, Movement Mortgage, Beth Riedemann of the Riedemann Group, and Kennesaw Auto for their help in making this event possible. The Dayco air cold tent and the fans provided by Beth Riedemann were great additions to beating the humidity and heat. We had ten food trucks this year which cut down on long wait times for food so people could enjoy the festivities. The kids enjoyed the inflatables while Band 293 and DJ Jay brought the tunes. Thanks for making this such a special event, Legacy Park. We can't wait for you to see what we have in store for 2024.