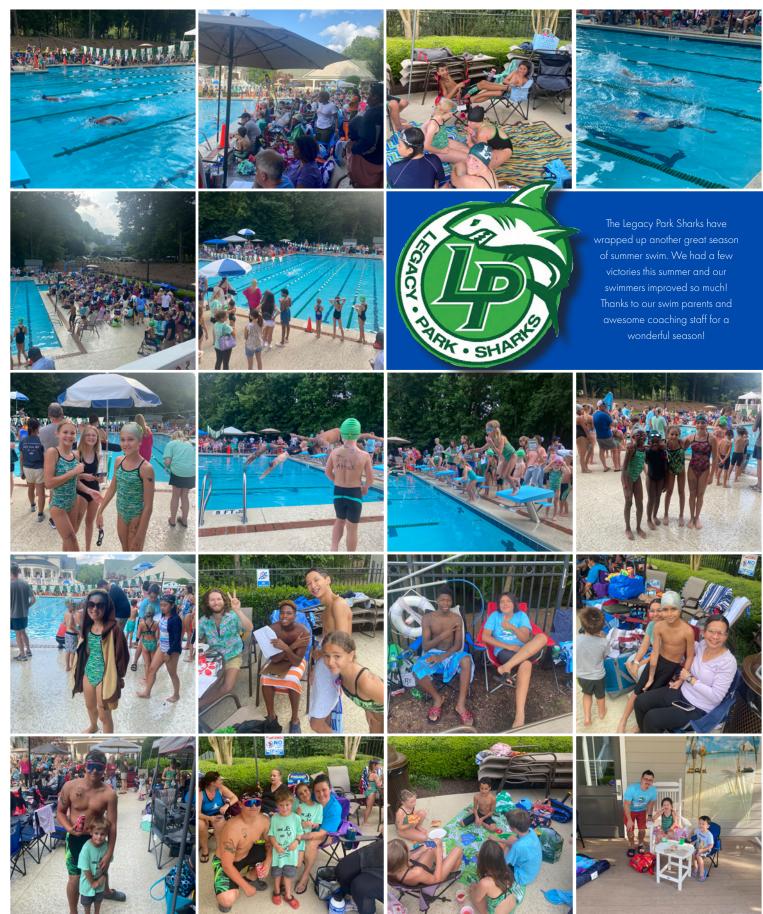

positioning. Who takes the ball down the middle should never be based on what side of the court you initially chose to return your opponent's serve because that mentality turns doubles into glorified cross court singles rallies.

When coaching players to serve in matches, there are three basic service placements: out wide, into the body and down the T. It is time to think of the doubles court split into thirds in the same manner. It is easy to determine which player should hit the balls out wide to the ad court or deuce court based on the side of the court that they traditionally prefer to play. Envisioning the doubles court in thirds rather than halves can help transform two separate players covering separate sides into one unified team that is unbeatable down the middle of the court.





# 2MyPlace

To coach, educate and provide life tools for today's youth to navigate their lives and become strong and confident adults.

2myplace offers classes on life, business, stress management and confidence skills. We want to educate young adults on:

- · Social Media Boundaries
  - · Human Trafficking
    - · Life
    - Business
- · Stress Management
- · Suicide Awareness

Visit www.2myPlace.org for more information.





901 Macy Drive, Roswell GA 30076 - Phone: 770.815.6044 Non-profit 501c3 - EIN#81-1761365 - www.2myPlace.org

**The Hebrew Order of David presents** 

#### 7711 2028 ATLANTA KOSHIBIR BBQ FESTIVAL

~ Open to the entire community ~



SUNDAY OCT 22, 2023 11AM-3PM

Team & Vendor Registration **OPEN NOW** 

770-580-3897

PitBoss.AKBF@gmail.com Teams.AKBF@gmail.com

###