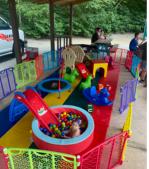

#### **SPIRIT OF AMERICA ROUND UP**

Legacy Park residents celebrated in style for our Spirt of America celebration held on July 4th, 2023. The rain held off and we were able to enjoy the fireworks from our vendor Pyrotechnics. Legacy Park Travel Soccer, Steve Williams, and the HOA came together to prep and get things ready for the 3,000 participants that came and enjoyed the festivities. We would like to thank our Gold Sponsors: Dayco, Movement Mortgage, Beth Riedemann of the Riedemann Group, and Kennesaw Auto for their help in making this event possible. The Dayco air cold tent and the fans provided by Beth Riedemann were great additions to beating the humidity and heat. We had ten food trucks this year which cut down on long wait times for food so people could enjoy the festivities. The kids enjoyed the inflatables while Band 293 and DJ Jay brought the tunes. Thanks for making this such a special event, Legacy Park. We can't wait for you to see what we have in store for 2024.