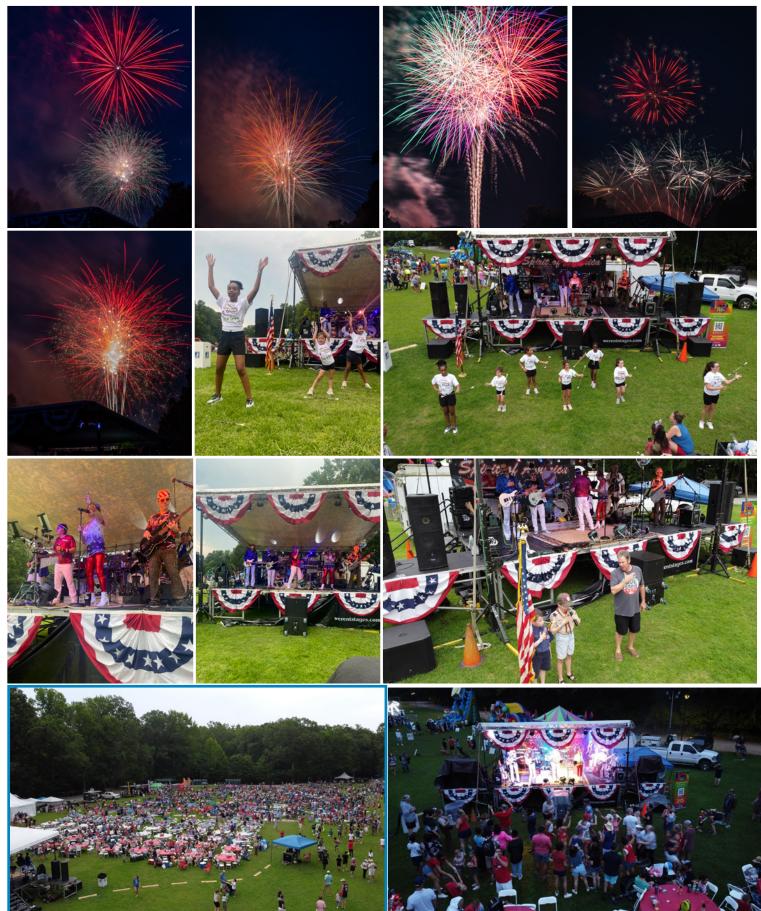

#### **SPIRIT OF AMERICA ROUND UP**

Legacy Park residents celebrated in style for our Spirt of America celebration held on July 4th, 2023. The rain held off and we were able to enjoy the fireworks from our vendor Pyrotechnics. Legacy Park Travel Soccer, Steve Williams, and the HOA came together to prep and get things ready for the 3,000 participants that came and enjoyed the festivities. We would like to thank our Gold Sponsors: Dayco, Movement Mortgage, Beth Riedemann of the Riedemann Group, and Kennesaw Auto for their help in making this event possible. The Dayco air cold tent and the fans provided by Beth Riedemann were great additions to beating the humidity and heat. We had ten food trucks this year which cut down on long wait times for food so people could enjoy the festivities. The kids enjoyed the inflatables while Band 293 and DJ Jay brought the tunes. Thanks for making this such a special event, Legacy Park. We can't wait for you to see what we have in store for 2024.