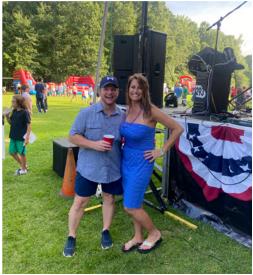

#### **SPIRIT OF AMERICA ROUND UP**

Legacy Park residents celebrated in style for our Spirt of America celebration held on July 4th, 2023. The rain held off and we were able to enjoy the fireworks from our vendor Pyrotechnics. Legacy Park Travel Soccer, Steve Williams, and the HOA came together to prep and get things ready for the 3,000 participants that came and enjoyed the festivities. We would like to thank our Gold Sponsors: Dayco, Movement Mortgage, Beth Riedemann of the Riedemann Group, and Kennesaw Auto for their help in making this event possible. The Dayco air cold tent and the fans provided by Beth Riedemann were great additions to beating the humidity and heat. We had ten food trucks this year which cut down on long wait times for food so people could enjoy the festivities. The kids enjoyed the inflatables while Band 293 and DJ Jay brought the tunes. Thanks for making this such a special event, Legacy Park. We can't wait for you to see what we have in store for 2024.