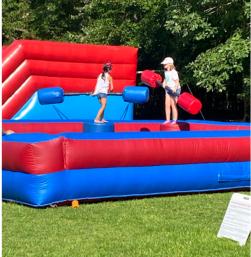

#### **SPIRIT OF AMERICA ROUND UP**

Legacy Park residents celebrated in style for our Spirt of America celebration held on July 4th, 2023. The rain held off and we were able to enjoy the fireworks from our vendor Pyrotechnics. Legacy Park Travel Soccer, Steve Williams, and the HOA came together to prep and get things ready for the 3,000 participants that came and enjoyed the festivities. We would like to thank our Gold Sponsors: Dayco, Movement Mortgage, Beth Riedemann of the Riedemann Group, and Kennesaw Auto for their help in making this event possible. The Dayco air cold tent and the fans provided by Beth Riedemann were great additions to beating the humidity and heat. We had ten food trucks this year which cut down on long wait times for food so people could enjoy the festivities. The kids enjoyed the inflatables while Band 293 and DJ Jay brought the tunes. Thanks for making this such a special event, Legacy Park. We can't wait for you to see what we have in store for 2024.