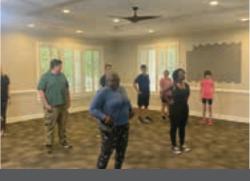

**LINE DANCE CREW** 

What a time was had by the residents! They not only learned how to line dance, but they did some cardio as well. DJ Meltron led the group in four different line dances. Residents practiced each dance and at the end put it all together. The dance floor won't know what hit it when the Legacy Park Line Dance Crew comes to the scene. Be sure to email activities director@legacypark.org if you are interested in being part of the Line Dance Crew.